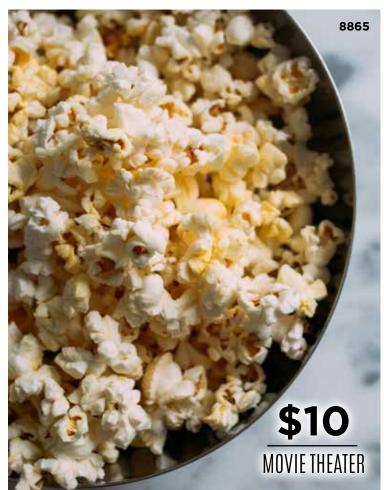

## **OLD FASHION BUTTER MOVIE POPCORN**

Mantequilla de cine. Popcorn and butter were made for each other. The toasty taste of corn complements the rich creaminess of butter, and a touch of salt develops both flavors. Double yum! Zero trans fat. ½ Gallon Resealable bag. (GF) Contains: (f) \* \$10.00