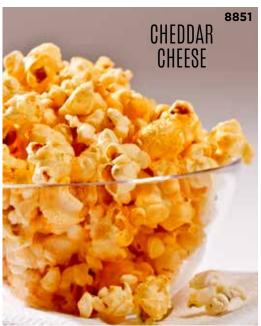

### 8851 **CHEDDAR CHEESE**

Cheddar Queso. Our signature blend of kernels, mixed with our secret blend of gourmet cheeses provides the most delicious cheesy cheddar corn ever! A must try! Zero trans fat. ½ Gallon Resealable bag. (GF) Contains: 1 10.00