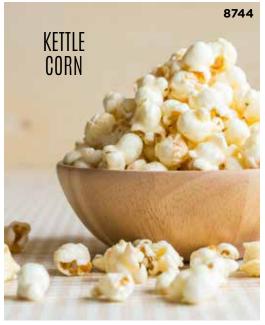

# JALAPEÑO CHEDDAR

Cheddar de Jalapeño. A delicious popcorn with a kick of the southwest! Our secret duo of cheddar cheese combined with a touch of jalapeño delivers a bold flavor with just the right amount of heat! AWESOME! Zero trans fat. ½ Gallon Resealable bag.

(GF) Contains: (f) 📞\* \$10.00