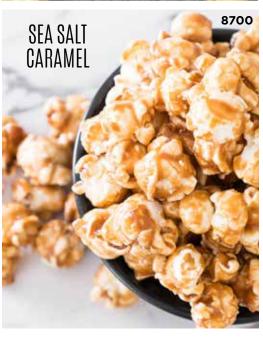

#### 8700 **SEA SALT CARAMEL CORN**

Caramelo con sal de mar. A perfect blend of sweet warm caramel and just the right pinch of sea salt for a flavor explosion. Delicious, dark, and robust with dark brown sugar as the star. Absolutely Amazing! Zero trans fat. ½ Gallon Resealable bag. (GF) Contains: \$10.00