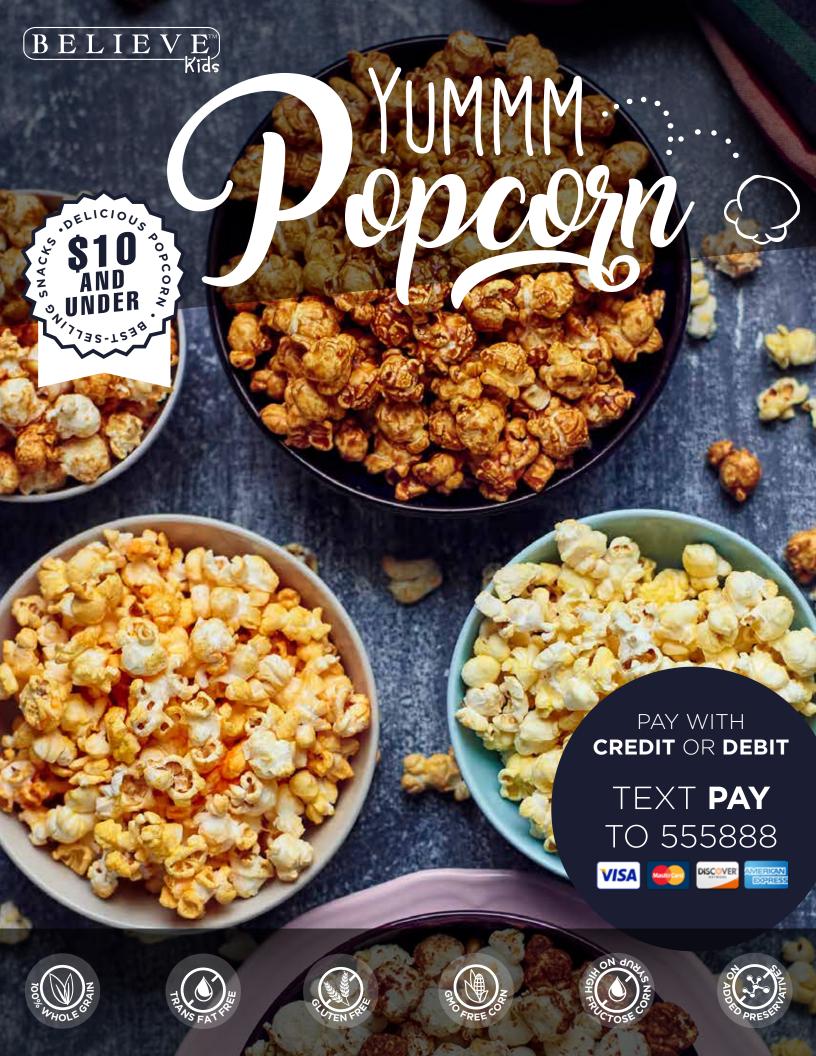

### 8744 **KETTLE CORN**

Hervidor Maîz. Lightly sweet, a little salty, perfectly crisp and ready for every occasion, a delicious American tradition for 200 years. Zero trans fat. ½ Gallon Resealable bag. GF Contains: 🖺 🍇 \*