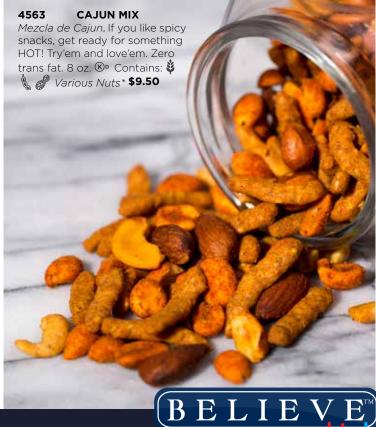

ourmet popcorn is a warm delicious sweet toffee with a hint of warm cinnamon and then dusted with powdered cinnamon. Zero trans fat. ½ Gallon Resealable bag. (GF) Contains: 🖺 👠 \* \$10.00

## **OLD FASHION BUTTER MOVIE POPCORN**

Mantequilla de cine. Popcorn and butter were made for each other. The toasty taste of corn complements the rich creaminess of butter, and a touch of salt develops both flavors. Double yum! Zero trans fat. ½ Gallon Resealable bag. (GF) Contains: (f) \* \$10.00

### 8688 **ASPEN GOLD SWEET BUTTER TOFFEE**

Dulce toffee. Coated in a buttery caramel mixture, this popcorn is baked until crunchy and toffee-like. Aspen Gold Toffee is a delicious sweet toffee made with all-natural ingredients. Zero trans fat. ½ Gallon Resealable bag. (GF) Contains: 🕤 🍇\* \$10.00











# FAMILY & FRIENDS NATIONWIDE SHOP ONLINE TO SUPPORT YOU & YOUR GROUP AT

NOTE: Food products may be manufactured in a facility that also processes nuts, milk, soy, egg and wheat. Please see product label or call for allergy information, complete ingredients list and Kosher certification information.