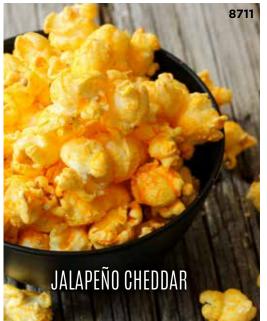

### 8722 **GOLDEN NUGGET** CHICAGO STYLE

Estilo Chicago. A delicious mixture of sweet and salty! A Midwest favorite! This flavor has been perfected by combining delicious gourmet buttery caramel corn and cheesy cheddar corn to make the perfect snack! Zero trans fat. ½ Gallon Resealable bag. GF Contains: 🕤 🗞\*