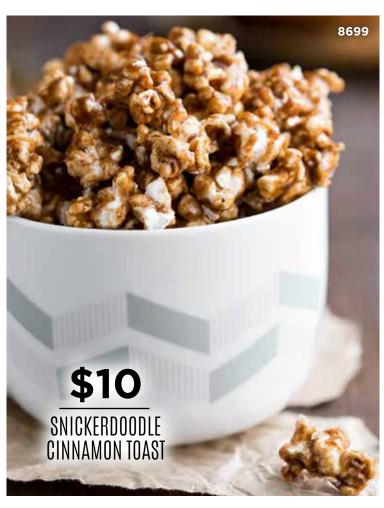

# SNICKERDOODLE CINNAMON TOAST

Chocolate blanco y nuez de macadamia. Snickerdoodle gourmet popcorn is a warm delicious sweet toffee with a hint of warm cinnamon and then dusted with powdered cinnamon. Zero trans fat. ½ Gallon Resealable bag. (GF) Contains: 🖺 👠 \* \$10.00