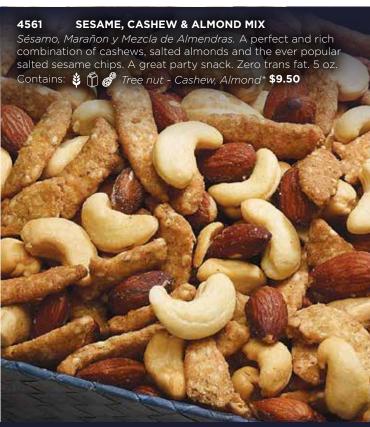

gourmet popcorn is a warm delicious sweet toffee with a hint of warm cinnamon and then dusted with powdered cinnamon. Zero trans fat. ½ Gallon Resealable bag. (GF) Contains: 🖺 👠 \* \$10.00

## **OLD FASHION BUTTER MOVIE POPCORN**

Mantequilla de cine. Popcorn and butter were made for each other. The toasty taste of corn complements the rich creaminess of butter, and a touch of salt develops both flavors. Double yum! Zero trans fat. ½ Gallon Resealable bag. (GF) Contains: (f) \* \$10.00

### 8688 **ASPEN GOLD SWEET BUTTER TOFFEE**

Dulce toffee. Coated in a buttery caramel mixture, this popcorn is baked until crunchy and toffee-like. Aspen Gold Toffee is a delicious sweet toffee made with all-natural ingredients. Zero trans fat. ½ Gallon Resealable bag. (GF) Contains: 🕤 🍇\* \$10.00











# FAMILY & FRIENDS NATIONWIDE SHOP ONLINE TO SUPPORT YOU & YOUR GROUP AT

NOTE: Food products may be manufactured in a facility that also processes nuts, milk, soy, egg and wheat. Please see product label or call for allergy information, complete ingredients list and Kosher certification information.