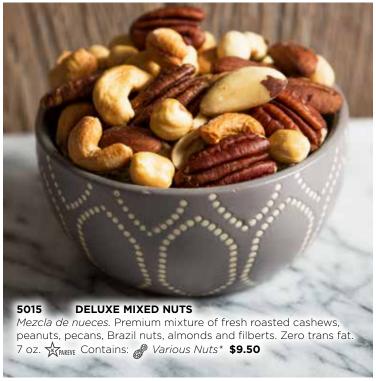

odle gourmet popcorn is a warm delicious sweet toffee with a hint of warm cinnamon and then dusted with powdered cinnamon. Zero trans fat. ½ Gallon Resealable bag. (GF) Contains: 🖺 👠 \* \$10.00

## **OLD FASHION BUTTER MOVIE POPCORN**

Mantequilla de cine. Popcorn and butter were made for each other. The toasty taste of corn complements the rich creaminess of butter, and a touch of salt develops both flavors. Double yum! Zero trans fat. ½ Gallon Resealable bag. (GF) Contains: (f) \* \$10.00

### 8688 **ASPEN GOLD SWEET BUTTER TOFFEE**

Dulce toffee. Coated in a buttery caramel mixture, this popcorn is baked until crunchy and toffee-like. Aspen Gold Toffee is a delicious sweet toffee made with all-natural ingredients. Zero trans fat. ½ Gallon Resealable bag. (GF) Contains: 🕤 🍇\* \$10.00











# FAMILY & FRIENDS NATIONWIDE SHOP ONLINE TO SUPPORT YOU & YOUR GROUP AT

NOTE: Food products may be manufactured in a facility that also processes nuts, milk, soy, egg and wheat. Please see product label or call for allergy information, complete ingredients list and Kosher certification information.