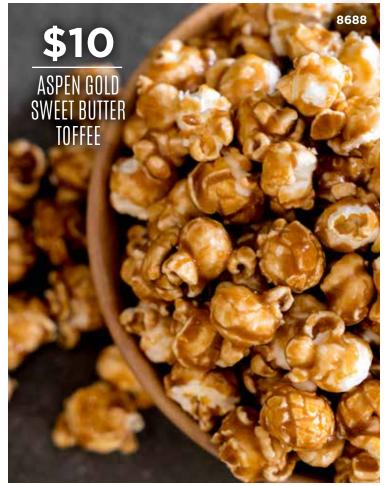

### 8688 **ASPEN GOLD SWEET BUTTER TOFFEE**

Dulce toffee. Coated in a buttery caramel mixture, this popcorn is baked until crunchy and toffee-like. Aspen Gold Toffee is a delicious sweet toffee made with all-natural ingredients. Zero trans fat. ½ Gallon Resealable bag. (GF) Contains: 🕤 🍇\* \$10.00