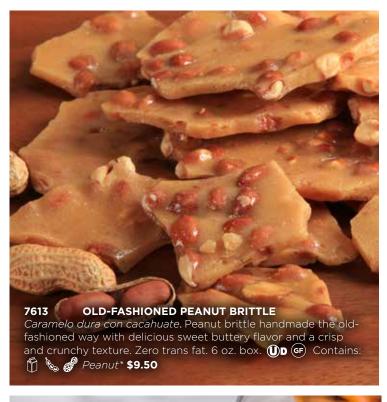

le gourmet popcorn is a warm delicious sweet toffee with a hint of warm cinnamon and then dusted with powdered cinnamon. Zero trans fat. ½ Gallon Resealable bag. (GF) Contains: 🖺 👠 \* \$10.00

## **OLD FASHION BUTTER MOVIE POPCORN**

Mantequilla de cine. Popcorn and butter were made for each other. The toasty taste of corn complements the rich creaminess of butter, and a touch of salt develops both flavors. Double yum! Zero trans fat. ½ Gallon Resealable bag. (GF) Contains: (f) \* \$10.00

### 8688 **ASPEN GOLD SWEET BUTTER TOFFEE**

Dulce toffee. Coated in a buttery caramel mixture, this popcorn is baked until crunchy and toffee-like. Aspen Gold Toffee is a delicious sweet toffee made with all-natural ingredients. Zero trans fat. ½ Gallon Resealable bag. (GF) Contains: 🕤 🍇\* \$10.00











# FAMILY & FRIENDS NATIONWIDE SHOP ONLINE TO SUPPORT YOU & YOUR GROUP AT

NOTE: Food products may be manufactured in a facility that also processes nuts, milk, soy, egg and wheat. Please see product label or call for allergy information, complete ingredients list and Kosher certification information.