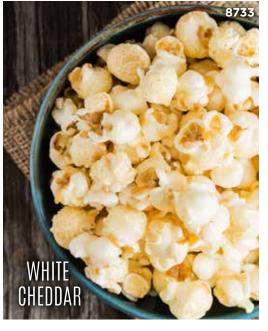

# WHITE CHEDDAR

Cheddar Blanco. A special blend of creamy white cheddar coats every inch of fluffy white popcorn so no bite lacks in cheesiness, leaving your mouth in a state of complete and utter elation. Zero trans fat. ½ Gallon Resealable bag. (GF) Contains: 🕤 🍆\* **\$10.00** 